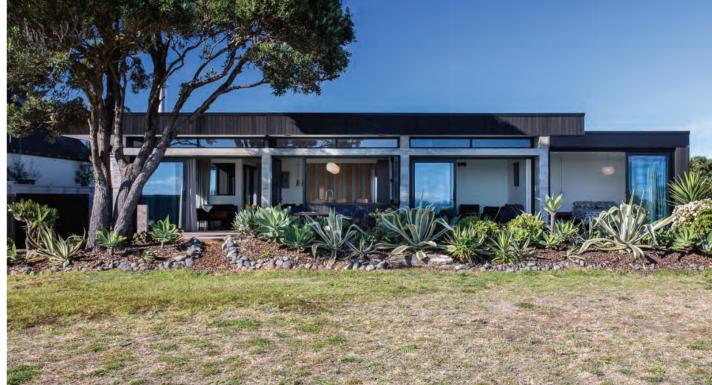

JESSOP ARCHITECTS

- # Entrance
- # Kitchen
- [ Dining
- D Living
- **£** Master Suite
- f Bedroom
- **G** Bathroom
- **∦** Outdoor Living
- | Garage
- ] Scullery + laundry

Weiti Bay Two takes elements from its predecessor (wbOne) and other work jessop regularly produces. The home has a combination of intimate and expansive spaces perfect for year round living. The architecural design adopts a combination of warm timbers and stone to produce tactile and temperate spaces throughout. Weiti Bay Two is an example of enduring architecture that will provide beautiful living spaces for generations.