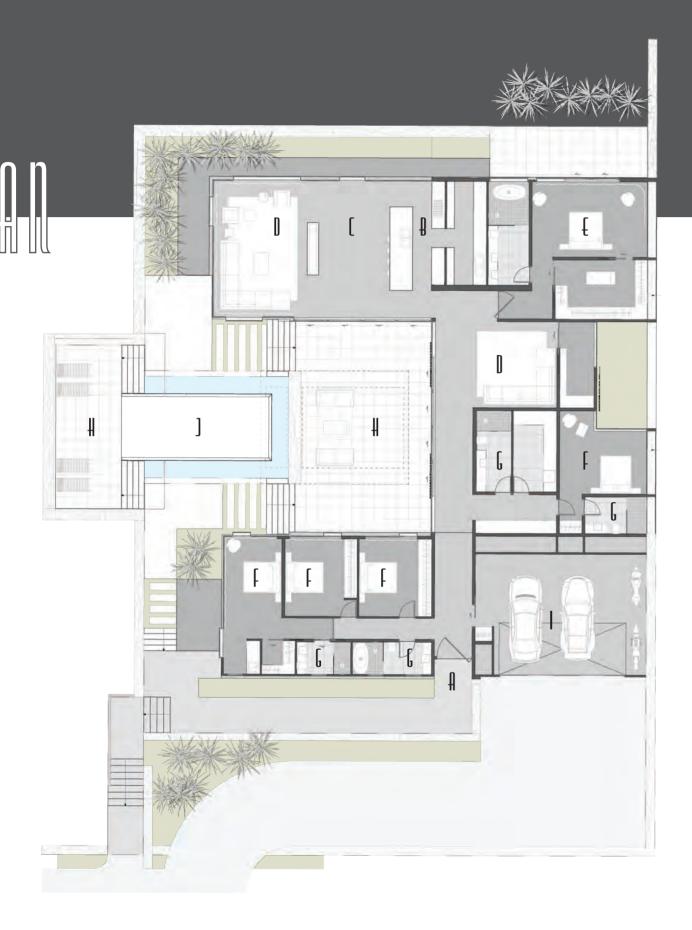

JESSOP ARCHITECTS

- # Entrance
- # Kitchen
- [ Dining
- D Living
- **£** Master Suite
- f Bedroom
- **G** Bathroom
- **∦** Outdoor Living
- | Garage
- ] Scullery + laundry

Weiti Bay Two takes elements from its predecessor (wbOne) and other work jessop regularly produces. The home has a combination of intimate and expansive spaces perfect for year round living. The architecural design adopts a combination of warm timbers and stone to produce tactile and temperate spaces throughout. Weiti Bay Two is an example of enduring architecture that will provide beautiful living spaces for generations.

- ¶ Entrance
- # Kitchen
- [ Dining

## D Living

- **§** Master Suite
- f Bedroom
- **G** Bathroom
- **IJ** Outdoor Living
- | Garage
- ] Storage/Laundry

- ¶ Entrance
- # Kitchen
- [ Dining
- D Living

- **f** Bedroom
- **G** Bathroom
- **∦** Outdoor Living
- | Garage
- ] Pool