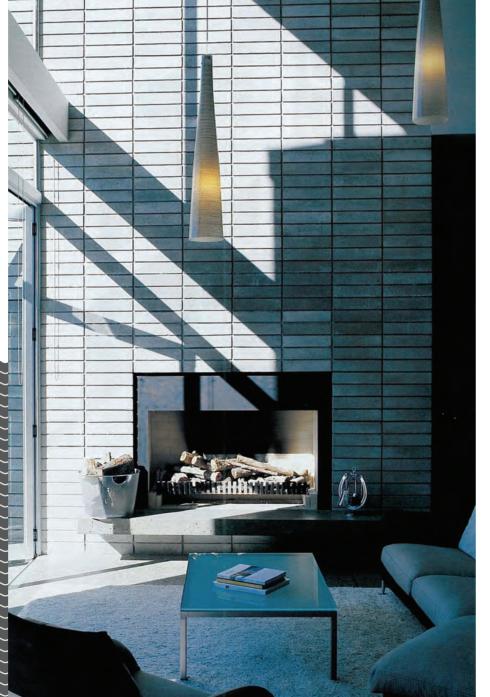

JESSOP ARCHITECTS

- # Entrance
- # Kitchen
- [ Dining
- D Living
- **£** Master Suite
- f Bedroom
- **G** Bathroom
- **∦** Outdoor Living
- | Garage
- ] Scullery + laundry

Weiti Bay Two takes elements from its predecessor (wbOne) and other work jessop regularly produces. The home has a combination of intimate and expansive spaces perfect for year round living. The architecural design adopts a combination of warm timbers and stone to produce tactile and temperate spaces throughout. Weiti Bay Two is an example of enduring architecture that will provide beautiful living spaces for generations.