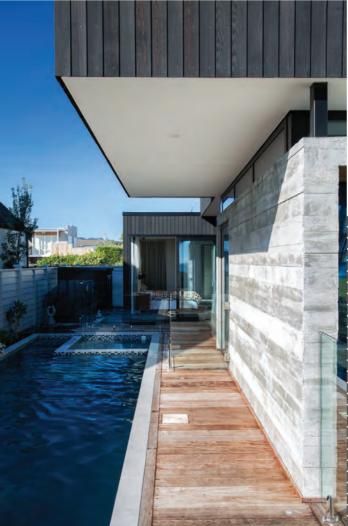

JESSOP ARCHITECTS

- # Entrance
- # Kitchen
- [ Dining
- D Living
- **£** Master Suite
- f Bedroom
- **G** Bathroom
- **∦** Outdoor Living
- | Garage
- ] Scullery + laundry

Weiti Bay Two takes elements from its predecessor (wbOne) and other work jessop regularly produces. The home has a combination of intimate and expansive spaces perfect for year round living. The architecural design adopts a combination of warm timbers and stone to produce tactile and temperate spaces throughout. Weiti Bay Two is an example of enduring architecture that will provide beautiful living spaces for generations.