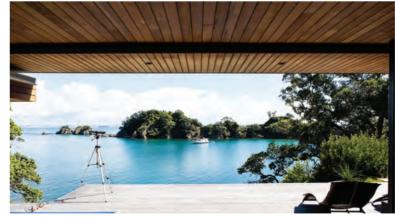

JESSOP ARCHITECTS

- # Entrance
- # Kitchen
- [ Dining
- D Living
- **£** Master Suite
- f Bedroom
- **G** Bathroom
- **∦** Outdoor Living
- | Garage
- ] Scullery + laundry

Weiti Bay Two takes elements from its predecessor (wbOne) and other work jessop regularly produces. The home has a combination of intimate and expansive spaces perfect for year round living. The architecural design adopts a combination of warm timbers and stone to produce tactile and temperate spaces throughout. Weiti Bay Two is an example of enduring architecture that will provide beautiful living spaces for generations.