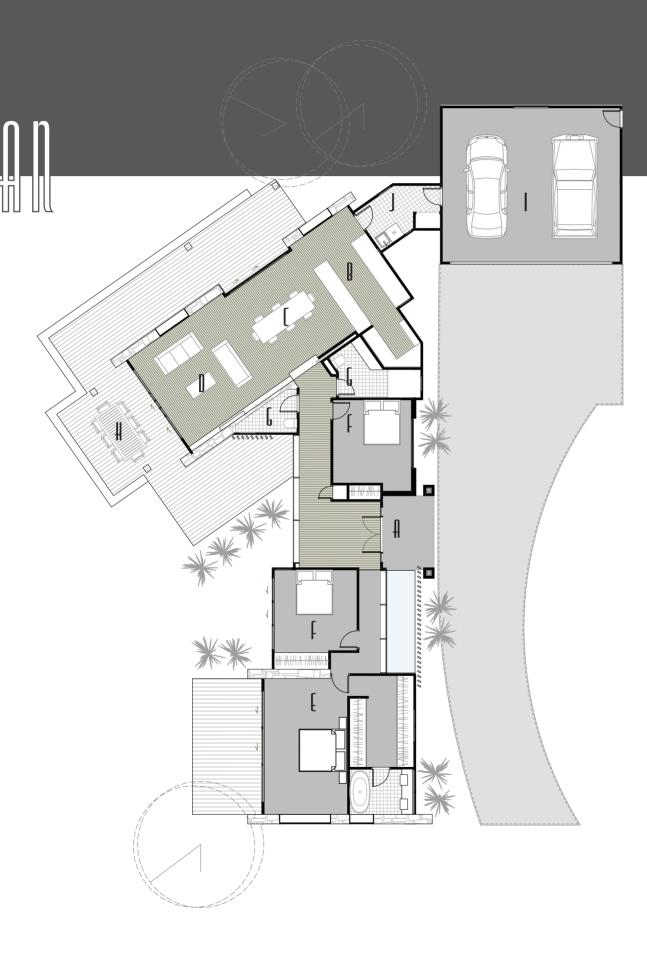

JESSOP ARCHITECTS

- # Entrance
- # Kitchen
- [ Dining
- D Living
- **£** Master Suite
- f Bedroom
- **G** Bathroom
- **∦** Outdoor Living
- | Garage
- ] Scullery + laundry

Weiti Bay Two takes elements from its predecessor (wbOne) and other work jessop regularly produces. The home has a combination of intimate and expansive spaces perfect for year round living. The architecural design adopts a combination of warm timbers and stone to produce tactile and temperate spaces throughout. Weiti Bay Two is an example of enduring architecture that will provide beautiful living spaces for generations.

- ¶ Entrance
- # Kitchen
- [ Dining

## D Living

- **§** Master Suite
- f Bedroom
- **G** Bathroom
- **IJ** Outdoor Living
- | Garage
- ] Storage/Laundry

- ¶ Entrance
- # Kitchen
- [ Dining
- D Living

- **f** Bedroom
- **G** Bathroom
- **∦** Outdoor Living
- | Garage
- ] Pool