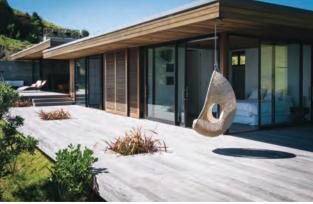

JESSOP ARCHITECTS

- # Entrance
- # Kitchen
- [ Dining
- D Living
- **£** Master Suite
- f Bedroom
- **G** Bathroom
- **∦** Outdoor Living
- | Garage
- ] Scullery + laundry

Weiti Bay Two takes elements from its predecessor (wbOne) and other work jessop regularly produces. The home has a combination of intimate and expansive spaces perfect for year round living. The architecural design adopts a combination of warm timbers and stone to produce tactile and temperate spaces throughout. Weiti Bay Two is an example of enduring architecture that will provide beautiful living spaces for generations.