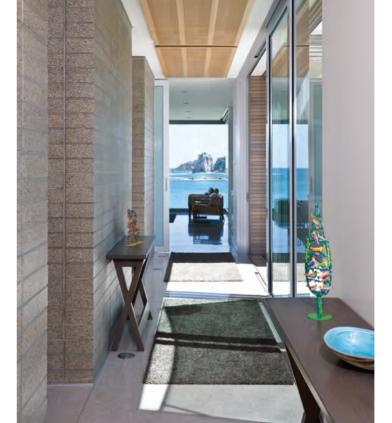

JESSOP ARCHITECTS

- # Entrance
- # Kitchen
- [ Dining
- D Living
- **£** Master Suite
- f Bedroom
- **G** Bathroom
- **∦** Outdoor Living
- | Garage
- ] Scullery + laundry

Weiti Bay Two takes elements from its predecessor (wbOne) and other work jessop regularly produces. The home has a combination of intimate and expansive spaces perfect for year round living. The architecural design adopts a combination of warm timbers and stone to produce tactile and temperate spaces throughout. Weiti Bay Two is an example of enduring architecture that will provide beautiful living spaces for generations.