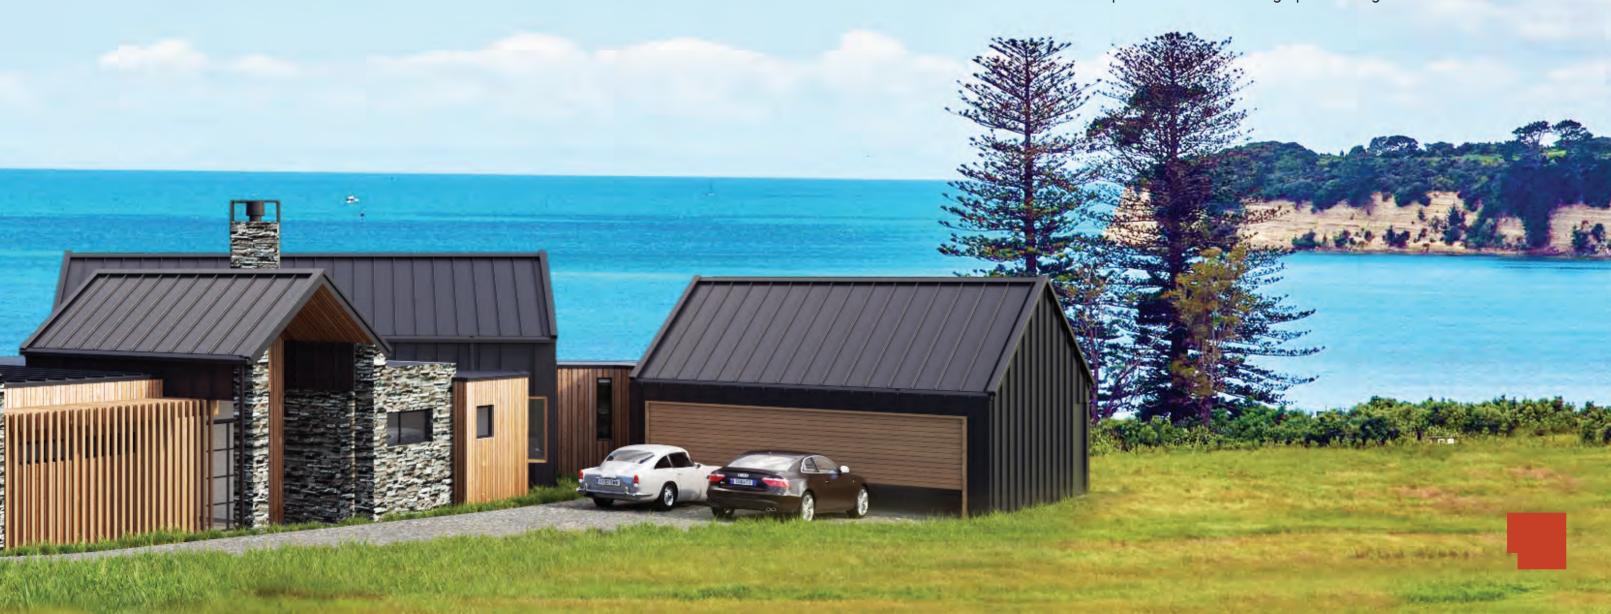

JESSOP ARCHITECTS

- # Entrance
- # Kitchen
- [ Dining
- D Living
- **£** Master Suite
- f Bedroom
- **G** Bathroom
- **∦** Outdoor Living
- | Garage
- ] Scullery + laundry

Weiti Bay Two takes elements from its predecessor (wbOne) and other work jessop regularly produces. The home has a combination of intimate and expansive spaces perfect for year round living. The architecural design adopts a combination of warm timbers and stone to produce tactile and temperate spaces throughout. Weiti Bay Two is an example of enduring architecture that will provide beautiful living spaces for generations.