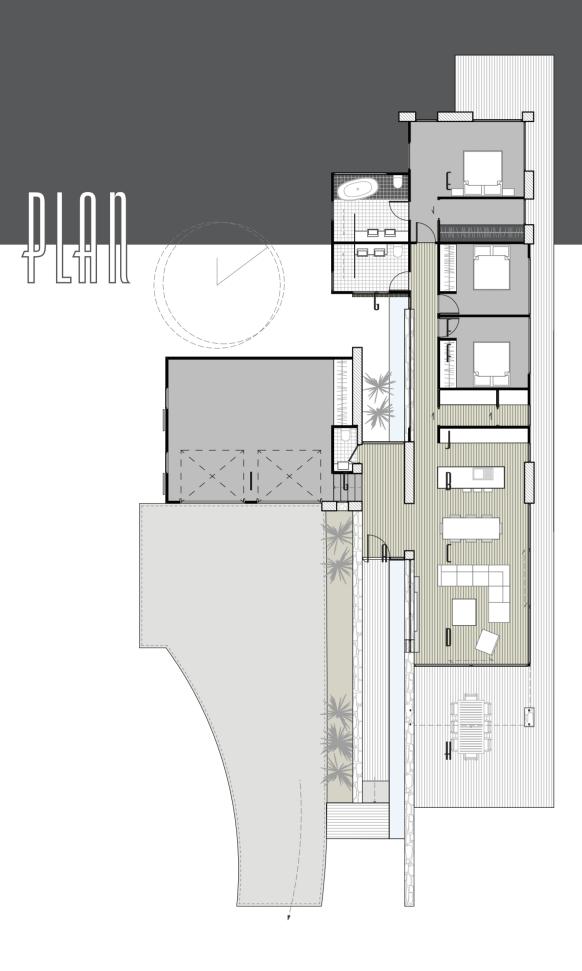

JESSOP ARCHITECTS

- # Entrance
- # Kitchen
- [ Dining
- D Living
- **£** Master Suite
- f Bedroom
- **G** Bathroom
- **∦** Outdoor Living
- | Garage
- ] Scullery + laundry

Weiti Bay Two takes elements from its predecessor (wbOne) and other work jessop regularly produces. The home has a combination of intimate and expansive spaces perfect for year round living. The architecural design adopts a combination of warm timbers and stone to produce tactile and temperate spaces throughout. Weiti Bay Two is an example of enduring architecture that will provide beautiful living spaces for generations.

- ¶ Entrance
- # Kitchen
- [ Dining

## D Living

- **§** Master Suite
- f Bedroom
- **G** Bathroom
- **IJ** Outdoor Living
- | Garage
- ] Storage/Laundry

- ¶ Entrance
- # Kitchen
- [ Dining
- D Living

- **f** Bedroom
- **G** Bathroom
- **∦** Outdoor Living
- | Garage
- ] Pool