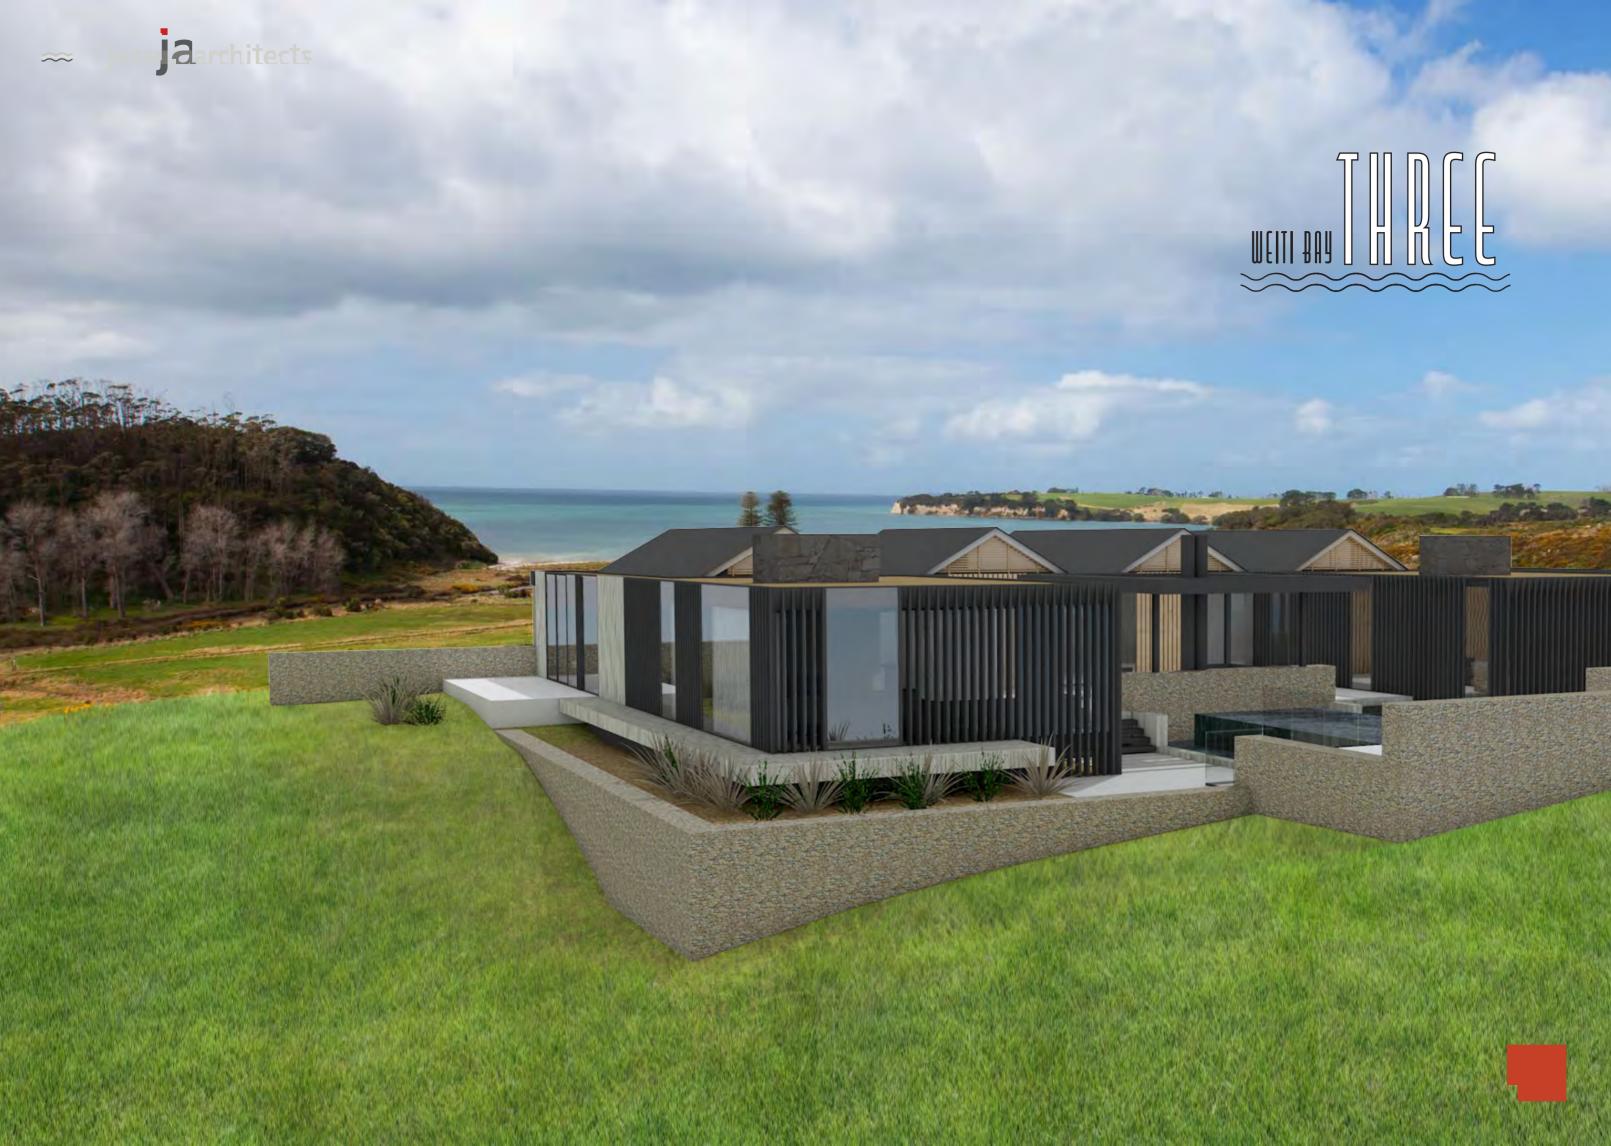

JESSOP ARCHITECTS

- # Entrance
- # Kitchen
- [ Dining
- D Living
- **£** Master Suite
- f Bedroom
- **G** Bathroom
- **∦** Outdoor Living
- | Garage
- ] Scullery + laundry

Weiti Bay Two takes elements from its predecessor (wbOne) and other work jessop regularly produces. The home has a combination of intimate and expansive spaces perfect for year round living. The architecural design adopts a combination of warm timbers and stone to produce tactile and temperate spaces throughout. Weiti Bay Two is an example of enduring architecture that will provide beautiful living spaces for generations.