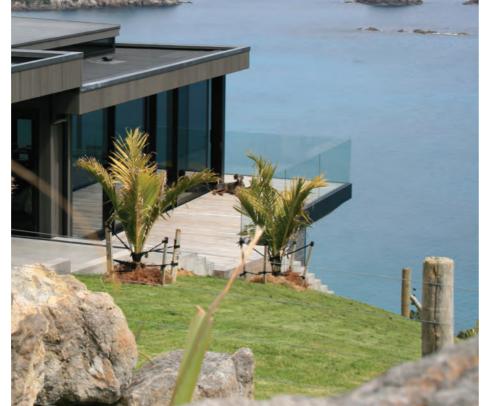

JESSOP ARCHITECTS

- # Entrance
- # Kitchen
- [ Dining
- D Living
- **£** Master Suite
- f Bedroom
- **G** Bathroom
- **∦** Outdoor Living
- | Garage
- ] Scullery + laundry

Weiti Bay Two takes elements from its predecessor (wbOne) and other work jessop regularly produces. The home has a combination of intimate and expansive spaces perfect for year round living. The architecural design adopts a combination of warm timbers and stone to produce tactile and temperate spaces throughout. Weiti Bay Two is an example of enduring architecture that will provide beautiful living spaces for generations.